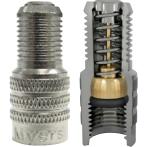

## Includes a MYERS double seal inflate thru valve cap in each bag

| Order No. | Size                       |
|-----------|----------------------------|
| 61605     | 8 oz. ABC Balancing Beads  |
| 61606     | 10 oz. ABC Balancing Beads |
| 61607     | 12 oz. ABC Balancing Beads |
| 61608     | 14 oz. ABC Balancing Beads |
| 61609     | 16 oz. ABC Balancing Beads |
|           |                            |